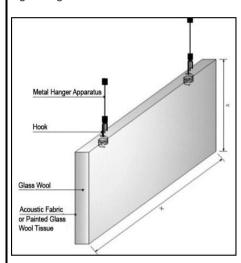

# **Baffle**

## Product Definition :

Acoustic sheet covered with acoustic fabric or painted glass wool tissue. Various color options available on all visible surfaces. Used for interior applicants in general building and civil engineering structures.

## Core Material:

95 kg/m3 density acoustic glass wool

### **Edge Detail:**

Flat and strenghtened

### Application:

The panels are released vertically to the ceiling with the hanger apparatus.