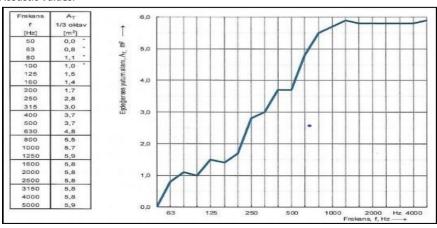

### Acoustic Values:

### **Acoustic Performance:**

The NRC value is in the range of 0.95 to 1.00.