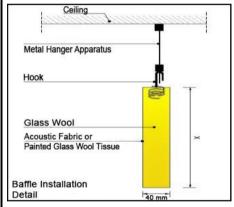

### Application:

The panels are released vertically to the ceiling with the hanger apparatus.

### Thickness:

40 mm, 50 mm